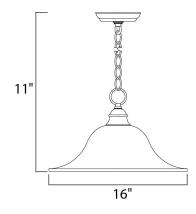

#### PRODUCT DESCRIPTION

Maxim Lighting's commitment to both the residential lighting and the home building industries will assure you a product line focused on your lighting needs. With Maxim Lighting you will find quality product that is well designed, well priced and readily available.



# MEASUREMENTS

DIMENSION : 16" W x 11" H HANGING WEIGHT : 5.8 lb

### **LAMPING**

LUMENS : 1,150 Rated

BULB : 1 x 100W Incandescent MB, 100W Total

BULB INCLUDED : (Not Included)

DIMMABLE : Yes COLOR\_TEMP : 2700K

#### **FINISHES OPTION**



# GLASS Marble MR

MATERIAL

#### MATERIAL Steel + Glass

# RATINGS CETLUS Dry Location



# **ADDITIONAL**

RATED LIFE 2500 Hours OPERATING TEMPERATURE: -20°C (-4°F), 40°C (104°F)

Always consult a qualified electrician before installing any lighting product.



# **WESTERN DISTRIBUTION CENTER (HEADQUARTER)**253 NORTH VINELAND AVE I CITY OF INDUSTRY, CA 91746

**EASTERN DISTRIBUTION CENTER** 4200 SHIRLEY DR. I ATLANTA, GA 30336

**P**. 626.956.4200 | **F**. 626.956.4225 | maximlighting.com