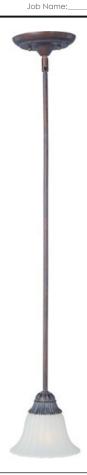

## PRODUCT DESCRIPTION

Italian influence at its best with classic Greek Bronze finish and Soft Vanilla glass.

## **MEASUREMENTS**

DIMENSION : 7" W x 51" H HANGING WEIGHT : 3.53 lb

#### **FINISHES OPTION**

Greek Bronze

## GLASS

Soft Vanilla SV