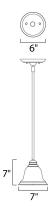

## **MEASUREMENTS**

DIMENSION : 7" W CANOPY : 6" W 6" L HANGING WEIGHT : 2.49 lb