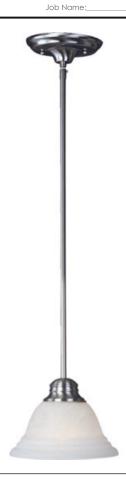

## **MEASUREMENTS**

DIMENSION : 7" W CANOPY : 6" W 6" L HANGING WEIGHT : 2.49 lb

#### LAMPING

INPUT VOLTAGE : 120V

LUMENS : 1,150 Rated

BULB : 1 x 60W Incandescent MB, 60W Total

BULB INCLUDED : (Not Included) DIMMABLE : Standard Dimmer

COLOR\_TEMP : 2700K

#### **FINISHES OPTION**

Acorn

Country Stone

Pewter

Polished Brass

Satin Nickel

### **GLASS**

Marble MR

# MATERIAL

Iron