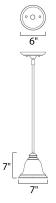

## **MEASUREMENTS**

| DIMENSION      | : 7" W                                  |
|----------------|-----------------------------------------|
| HANGING WEIGHT | 1 : 2.2 lb                              |
| LAMPING        |                                         |
| LUMENS         | : 1,150 Rated                           |
| BULB           | : 1 x 100W Incandescent MB , 100W Total |
| BULB INCLUDED  | : (Not Included)                        |
| DIMMABLE       | :                                       |
| COLOR_TEMP     | : 2700K                                 |