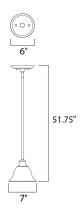

## **PRODUCT DESCRIPTION**

Simple, elegant designs offered in a variety of our most popular finishes. Choose from Acorn, Country Stone, Pewter and Kentucky Bronze. Glass options are Marble and Wilshire.



# **MEASUREMENTS**

DIMENSION : 7" W x 51" H HANGING WEIGHT : 2.54 lb

### **LAMPING**

INPUT VOLTAGE : 120V

**LUMENS** : 1,150 Rated

: 1 x 100W Incandescent MB , 100W Total BULB

BULB INCLUDED : (Not Included)

DIMMABLE : Yes COLOR\_TEMP : 2700K

# **FINISHES OPTION**

Acorn Country Stone Kentucky Bronze

Pewter

**GLASS** Marble MR

MATERIAL Glass + Steel

### **RATINGS**

cETLus Dry Location



#### **ADDITIONAL**

**SLOPE: 120 RATED LIFE 2500 Hours OPERATING TEMPERATURE:** -20°C (-4°F), 40°C (104°F)

Always consult a qualified electrician before installing any lighting product.



WESTERN DISTRIBUTION CENTER (HEADQUARTER)

4200 SHIRLEY DR. I ATLANTA, GA 30336

P. 626.956.4200 | F. 626.956.4225 | maximlighting.com