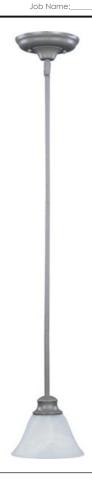

## **PRODUCT DESCRIPTION**

Simple, elegant designs offered in a variety of our most popular finishes. Choose from Acorn, Country Stone, Pewter and Kentucky Bronze. Glass options are Marble and Wilshire.

# **FINISHES OPTION**

Acorn Country Stone Kentucky Bronze

Pewter

**GLASS** Marble MR

MATERIAL Glass + Steel