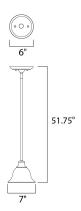

#### PRODUCT DESCRIPTION

Simple, elegant designs offered in a variety of our most popular finishes. Choose from Acorn, Country Stone, Pewter and Kentucky Bronze. Glass options are Marble and Wilshire.



## **MEASUREMENTS**

DIMENSION : 7" W x 22" H HANGING WEIGHT : 2.2 lb

## **LAMPING**

LUMENS : 1,150 Rated

BULB : 1 x 100W Incandescent MB , 0W Total

BULB INCLUDED : (Not Included)

DIMMABLE : Yes COLOR\_TEMP : 2700K

## **FINISHES OPTION**



## GLASS

Marble MR

## MATERIAL

Glass + Steel

#### RATINGS

cETLus Dry Location



#### ADDITIONAL

RATED LIFE 2500 Hours OPERATING TEMPERATURE: -20°C (-4°F), 40°C (104°F)

Always consult a qualified electrician before installing any lighting product.



# WESTERN DISTRIBUTION CENTER (HEADQUARTER) 253 NORTH VINELAND AVE I CITY OF INDUSTRY, CA 91746

## **EASTERN DISTRIBUTION CENTER**

4200 SHIRLEY DR. I ATLANTA, GA 30336

P. 626.956.4200 | F. 626.956.4225 | maximlighting.com