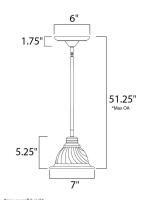

# **MEASUREMENTS**

DIMENSION : 7" W x 5.25" H
MAX OAH : 51.25" OAH
HANGING WEIGHT : 2.47 lb