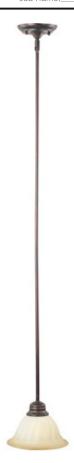

# **MEASUREMENTS**

DIMENSION : 7" W x 5.25" H
MAX OAH : 51.25" OAH
HANGING WEIGHT : 2.47 lb

#### **FINISHES OPTION**

Acorn
Country Stone

Oil Rubbed Bronze

Pewter

Polished Brass
Satin Nickel

#### **GLASS**

Wilshire WS

## MATERIAL

Glass + Steel