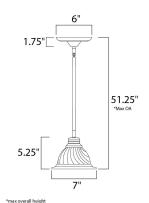

### PRODUCT DESCRIPTION

An elegant, decorative collection offered in Marble Glass and Bronze, or Oil Rubbed Bronze finish. Also available with Wilshire Glass and Oil Rubbed Bronze finish.



### **MEASUREMENTS**

DIMENSION : 7" W HANGING WEIGHT : 2.2 lb

### LAMPING

LUMENS : 1,150 Rated

BULB : 1 x 100W Incandescent MB, 0W Total

BULB INCLUDED : (Not Included)

DIMMABLE : Yes COLOR\_TEMP : 2700K

### **FINISHES OPTION**



### GLASS

Marble MR

# **MATERIAL**Glass + Steel

## RATINGS

cETLus Dry Location



### **ADDITIONAL**

RATED LIFE 2500 Hours OPERATING TEMPERATURE: -20°C (-4°F), 40°C (104°F)

Always consult a qualified electrician before installing any lighting product.



# **WESTERN DISTRIBUTION CENTER (HEADQUARTER)**253 NORTH VINELAND AVE I CITY OF INDUSTRY, CA 91746

**EASTERN DISTRIBUTION CENTER** 4200 SHIRLEY DR. I ATLANTA, GA 30336

**P**. 626.956.4200 | **F**. 626.956.4225 | maximlighting.com