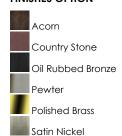

### PRODUCT DESCRIPTION

An elegant, decorative collection offered in Marble Glass and Bronze, or Oil Rubbed Bronze finish. Also available with Wilshire Glass and Oil Rubbed Bronze finish.



### **MEASUREMENTS**

DIMENSION : 7" W HANGING WEIGHT : 2.2 lb

### LAMPING

LUMENS : 1,150 Rated

BULB : 1 x 100W Incandescent MB, 0W Total

BULB INCLUDED : (Not Included)

DIMMABLE : Yes COLOR\_TEMP : 2700K

### **FINISHES OPTION**



### GLASS

Marble MR

# **MATERIAL**Glass + Steel

## RATINGS

cETLus Dry Location



### **ADDITIONAL**

RATED LIFE 2500 Hours OPERATING TEMPERATURE: -20°C (-4°F), 40°C (104°F)

Always consult a qualified electrician before installing any lighting product.



# **WESTERN DISTRIBUTION CENTER (HEADQUARTER)**253 NORTH VINELAND AVE I CITY OF INDUSTRY, CA 91746

**EASTERN DISTRIBUTION CENTER** 4200 SHIRLEY DR. I ATLANTA, GA 30336

**P**. 626.956.4200 | **F**. 626.956.4225 | maximlighting.com