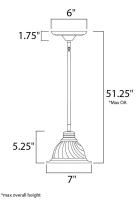

### MEASUREMENTS

HANGING WEIGHT

DIMENSION

MAX OAH

LAMPING

DIMMABLE

LUMENS

BULB

: 7" W x 5.25" H : 51.25" OAH : 2.2 lb