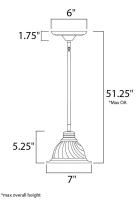

#### MEASUREMENTS

HANGING WEIGHT

DIMENSION

MAX OAH

LUMENS

DIMMABLE

BULB

: 7" W x 5.25" H : 51.25" OAH : 2.2 lb