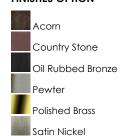

### PRODUCT DESCRIPTION

An elegant, decorative collection offered in Marble Glass and Bronze, or Oil Rubbed Bronze finish. Also available with Wilshire Glass and Oil Rubbed Bronze finish.



#### **MEASUREMENTS**

DIMENSION : 7" W x 5.25" H : 51.25" OAH MAX OAH HANGING WEIGHT : 2.2 lb

#### LAMPING

**LUMENS** : 1,150 Rated

BULB : 1 x 100W Incandescent MB , 100W Total

BULB INCLUDED : (Not Included)

DIMMABLE : Yes COLOR\_TEMP : 2700K

#### **FINISHES OPTION**



## **GLASS**

Marble MR

#### MATERIAL Glass + Steel

#### **RATINGS**

cETLus Dry Location



#### **ADDITIONAL**

RATED LIFE 2500 Hours OPERATING TEMPERATURE: -20°C (-4°F), 40°C (104°F)

Always consult a qualified electrician before installing any lighting product.



# **WESTERN DISTRIBUTION CENTER (HEADQUARTER)**253 NORTH VINELAND AVE I CITY OF INDUSTRY, CA 91746

**EASTERN DISTRIBUTION CENTER** 4200 SHIRLEY DR. I ATLANTA, GA 30336

**P**. 626.956.4200 | **F**. 626.956.4225 | maximlighting.com