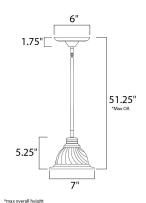

#### **MEASUREMENTS**

DIMENSION : 7" W x 5.25" H : 51.25" OAH MAX OAH HANGING WEIGHT : 2.2 lb