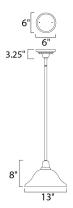

### **MEASUREMENTS**

: 13" W x 41" H DIMENSION MAX OAH : 41.89" OAH HANGING WEIGHT : 4.76 lb