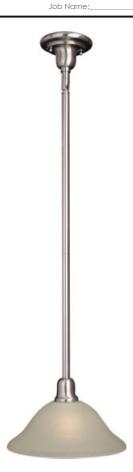

#### **PRODUCT DESCRIPTION**

Beautifully crafted with round stems and offered in our Satin Nickel or Oil Rubbed Bronze finishes. Both available with Soft Vanilla glass.

### **MEASUREMENTS**

: 13" W x 41" H DIMENSION MAX OAH : 41.89" OAH HANGING WEIGHT : 4.76 lb