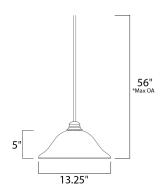

\*max overall height

#### **MEASUREMENTS**

DIMENSION : 13.25" L x 13.25" W x 12" H

MAX OAH : 56" OAH HANGING WEIGHT : 4.62 lb