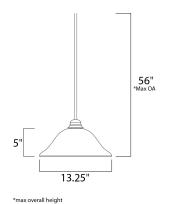

## MEASUREMENTS

DIMENSION : 13.25" W x 12" H

HANGING WEIGHT : 4.62 lb

**LAMPING** 

LUMENS : 1,150 Rated

BULB : 1 x 100W Incandescent MB, 0W Total

BULB INCLUDED : (Not Included)

DIMMABLE : Yes COLOR\_TEMP : 2700K