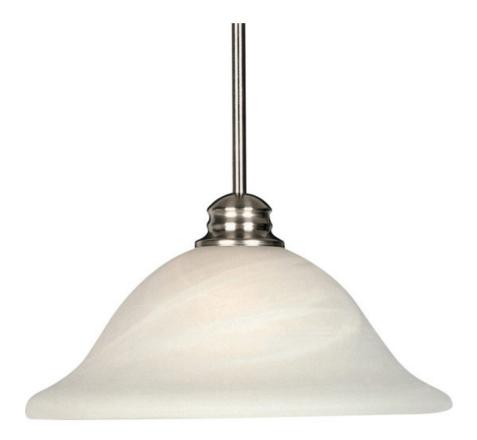

## MEASUREMENTS

DIMENSION : 13.25" W x 12" H

HANGING WEIGHT : 4.62 lb

**LAMPING** 

LUMENS : 1,150 Rated

BULB : 1 x 100W Incandescent MB, 0W Total

BULB INCLUDED : (Not Included)

DIMMABLE : Yes COLOR\_TEMP : 2700K

#### GLASS

Marble MR

### MATERIAL

Steel + Glass