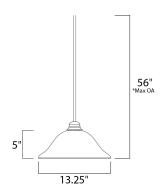

#### \*max overall height

### **MEASUREMENTS**

DIMENSION : 13.25" W x 12" H

HANGING WEIGHT : 4.62 lb