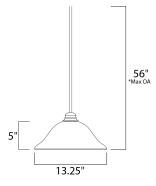

\*max overall height

#### **MEASUREMENTS**

DIMENSION : 13.25" W x 12" H MAX OAH : 56" OAH

HANGING WEIGHT : 4.62 lb

LAMPING

**LUMENS** : 1,150 Rated

**BULB** : 1 x 100W Incandescent MB, 100W Total

**BULB INCLUDED** : (Not Included)