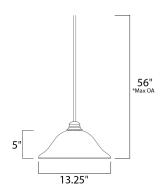

\*max overall height

#### **MEASUREMENTS**

DIMENSION : 13.25" W x 12" H

HANGING WEIGHT : 4.62 lb