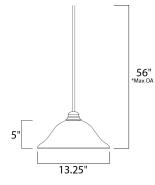

**MEASUREMENTS** 

DIMENSION HANGING WEIGHT LAMPING LUMENS BULB **BULB INCLUDED** DIMMABLE

: 13.25" W x 12" H : 4.62 lb

: 1,150 Rated : 1 x 100W Incandescent MB , 0W Total : (Not Included) :Yes COLOR\_TEMP :2700K