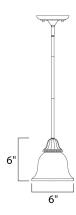

# **PRODUCT DESCRIPTION**

A beautifully styled collection offered in Satin Nickel or our popular Oil Rubbed Bronze finish.



### **MEASUREMENTS**

: 6" W x 52" H DIMENSION HANGING WEIGHT : 3.35 lb

### LAMPING

INPUT VOLTAGE : 120V

: 1,150 Rated LUMENS

BULB : 1 x 60W Incandescent E26 Medium , 60W Total

BULB INCLUDED : (Not Included) : Standard Dimmer DIMMABLE

: 2700K COLOR\_TEMP

#### **FINISHES OPTION**

Oil Rubbed Bronze

Satin Nickel

### GLASS

Soft Vanilla SV

## MATERIAL

Iron

### **RATINGS**

Dry Location



### **ADDITIONAL**

**SLOPE: 120** RATED LIFE 2500 Hours OPERATING TEMPERATURE: -20°C (-4°F), 40°C (104°F)

Always consult a qualified electrician before installing any lighting product.



WESTERN DISTRIBUTION CENTER (HEADQUARTER) 253 NORTH VINELAND AVE I CITY OF INDUSTRY, CA 91746

# **EASTERN DISTRIBUTION CENTER**

4200 SHIRLEY DR. I ATLANTA, GA 30336

P. 626.956.4200 | F. 626.956.4225 | max