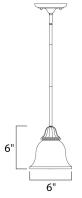

: 6"W x 51"H : 3.35 lb

: 1 x 100W Incandescent MB , 0W Total

: 1,150 Rated

: (Not Included)

: :2700K COLOR\_TEMP