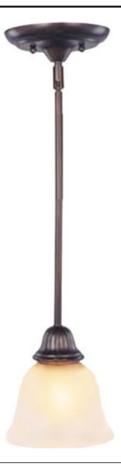

## **PRODUCT DESCRIPTION**

A beautifully styled collection offered in Satin Nickel or our popular Oil Rubbed Bronze finish.

**MEASUREMENTS** 

DIMENSION HANGING WEIGHT LAMPING LUMENS BULB BULB INCLUDED DIMMABLE

: 6"W x 51"H : 3.35 lb

: 1 x 100W Incandescent MB , 0W Total

: 1,150 Rated

: (Not Included)

: :2700K COLOR\_TEMP

## **FINISHES OPTION**

Filbert Oil Rubbed Bronze

Satin Nickel

GLASS Soft Vanilla SV

MATERIAL Iron, Glass

RATINGS Dry Location