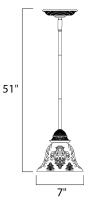

## **PRODUCT DESCRIPTION**

In either Screen Amber or Soft Vanilla Glass, the sharp angles of the Oil Rubbed Bronze body modernizes and inspires.

MEASUREMENTS DIMENSION

: 7"W x 51"H

HANGING WEIGHT LAMPING

INPUT VOLTAGE : 120V LUMENS BULB BULB INCLUDED DIMMABLE COLOR\_TEMP