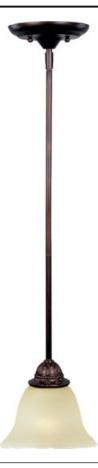

## **PRODUCT DESCRIPTION**

In either Screen Amber or Soft Vanilla Glass, the sharp angles of the Oil Rubbed Bronze body modernizes and inspires.

MEASUREMENTS DIMENSION

: 7"W x 51"H

HANGING WEIGHT LAMPING

INPUT VOLTAGE : 120V LUMENS BULB BULB INCLUDED DIMMABLE COLOR\_TEMP

: 2.86 lb

: 1,150 Rated

:2700K

: 1 x 100W Incandescent MB , 100W Total : (Not Included) : Yes

**FINISHES OPTION** 

GLASS Soft Vanilla SV

MATERIAL Steel + Glass

RATINGS cULus Dry Location