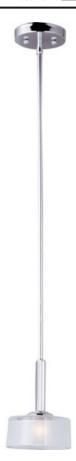

# PRODUCT DESCRIPTION

Symmetry in design captures the essence of the Elle collection. Graceful sweeping arms finished in either Polished Chrome or Oil-Rubbed Bronze support a bold Frosted glass. Xenon lamps supply a bright, natural light.

#### **MEASUREMENTS**

DIMENSION : 6.5" W x 11.25" H
MAX OAH : 53.25" OAH
HANGING WEIGHT : 4.41 lb