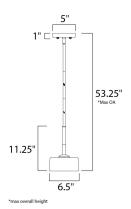

#### **MEASUREMENTS**

DIMENSION : 6.5" W x 11.25" H
MAX OAH : 53.25" OAH
HANGING WEIGHT : 4.41 lb