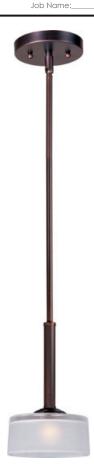

## PRODUCT DESCRIPTION

Symmetry in design captures the essence of the Elle collection. Graceful sweeping arms finished in either Polished Chrome or Oil-Rubbed Bronze support a bold Frosted glass. Xenon lamps supply a bright, natural light.