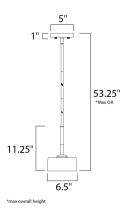

## **MEASUREMENTS**

DIMENSION : 6.5" W x 11.25" H

MAX OAH : 53.25" OAH

CANOPY : 5" W x 1" H x 5" L

HANGING WEIGHT : 4.41 lb

LAMPING

LUMENS : 0 Rated

BULB : 1 x 40W Xenon G9, 40W Total