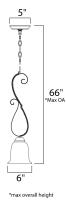

## MEASUREMENTS

MAX OAH

LUMENS

BULB

: 6" L x 6" W x 6" H DIMENSION : 66" OAH HANGING WEIGHT : 5.62 lb

- LAMPING INPUT VOLTAGE : 120V
  - : 1,150 Rated
  - : 1 x 60W Incandescent E26 Medium , 60W Total
- BULB INCLUDED : (Not Included)
- DIMMABLE :Yes