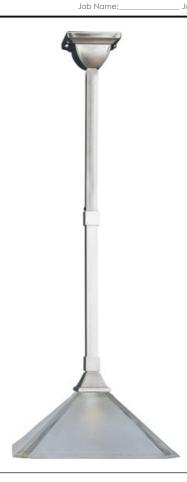

### PRODUCT DESCRIPTION

Popular pendant lighting at its best. Trendy square stems are available in a variety of lengths. Finished in Satin Nickel or Oil Rubbed Bronze with Marble glass.

### **MEASUREMENTS**

DIMENSION : 13" W x 41.5" H

HANGING WEIGHT : 8.82 lb