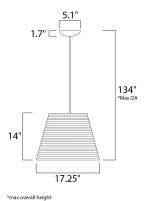

#### **MEASUREMENTS**

DIMENSION : 17.25" L x 17.25" W x 14" H

MAX OAH : 134" OAH

CANOPY : 5.1" W x 1.7" H x 5.1" L

HANGING WEIGHT : 1.97 lb