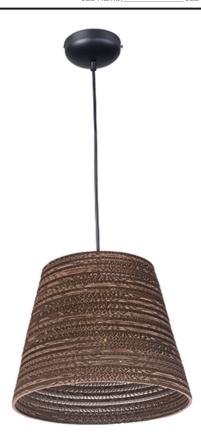

#### PRODUCT DESCRIPTION

The Java collection meets the demand for handmade, unique objects, fueled by "The Made Movement" in home fashion that merges artisanal techniques with the raw beauty of recycled and repurposed materials. Each shade is handcrafted of recycled corrugated paper in a Java finish, with alternating opaque and translucent layers, through which beautiful light patterns are casted.

#### MATERIAL

Recycled Cardboard + Steel