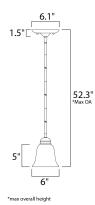

## **MEASUREMENTS**

DIMENSION : 6.5" L x 6.5" W x 5.5" H

MAX OAH : 52.5" OAH HANGING WEIGHT : 2.4 lb