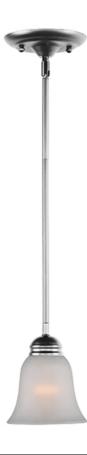

## **PRODUCT DESCRIPTION**

Contemporary collection with sweeping arms and clean lines. Offered in Ice glass and Satin Nickel finish or Wilshire glass and Oil Rubbed Bronze finish.

## MEASUREMENTS

| DIMENSION     | : 6.5" L x 6.5" W x 5.5" H                    |
|---------------|-----------------------------------------------|
| MAX OAH       | : 52.5" OAH                                   |
| HANGING WEIGH | T : 2.4 lb                                    |
| LAMPING       |                                               |
| INPUT VOLTAGE | : 120V                                        |
| LUMENS        | : 0 Rated                                     |
| BULB          | : 1 x 60W Incandescent E26 Medium , 60W Total |
| BULB INCLUDED | : (Not Included)                              |
| DIMMABLE      | : Yes                                         |