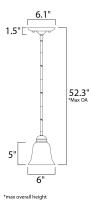

## MEASUREMENTS

| DIMENSION     | : 6.5" L x 6.5" W x 5.5" H                    |
|---------------|-----------------------------------------------|
| MAX OAH       | : 52.5" OAH                                   |
| HANGING WEIGH | T : 2.4 lb                                    |
| LAMPING       |                                               |
| INPUT VOLTAGE | : 120V                                        |
| LUMENS        | : 0 Rated                                     |
| BULB          | : 1 x 60W Incandescent E26 Medium , 60W Total |
| BULB INCLUDED | : (Not Included)                              |
| DIMMABLE      | : Yes                                         |