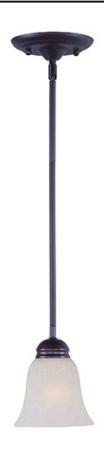

# PRODUCT DESCRIPTION

Contemporary collection with sweeping arms and clean lines. Offered in Ice glass and Satin Nickel finish or Wilshire glass and Oil Rubbed Bronze finish.

### **MEASUREMENTS**

DIMENSION : 6.5" L x 6.5" W x 5.5" H

MAX OAH : 52.5" OAH HANGING WEIGHT : 2.4 lb

#### **FINISHES OPTION**

Oil Rubbed Bronze
Polished Chrome
Satin Nickel

### **GLASS**

Ice IC

## MATERIAL

Steel + Glass