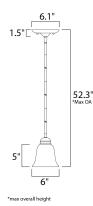

### **MEASUREMENTS**

DIMENSION : 6.5" L x 6.5" W x 5.5" H

MAX OAH : 52.5" OAH HANGING WEIGHT : 2.4 lb