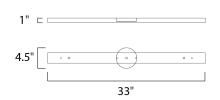

#### **MEASUREMENTS**

DIMENSION : 4.5" L x 33" W x 1" H

MAX OAH : 33" W x 2.13" H

HANGING WEIGHT : 1.5 lb

LAMPING

BULB : NAW 0W Total

DIMMABLE :