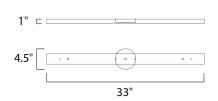

### **MEASUREMENTS**

DIMENSION : 4.5" L x 33" W x 1" H

MAX OAH : 33" W x 2.13" H

HANGING WEIGHT : 1.5 lb

LAMPING

BULB : NAW 0W Total

DIMMABLE :