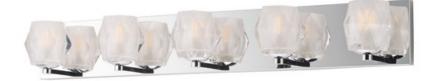

### **PRODUCT DESCRIPTION**

Faceted heavy glass of Clear Ice has a 3 dimensional illusion as well as a shimmering appearance when illuminated by high powered LED lamps included. Polished Chrome frames complete this sharp contemporary look in bath vanity lighting.

#### **FINISHES OPTION**

Polished Chrome

**GLASS** Clear Ice Cl

MATERIAL Steel

RATINGS CETLus Damp Location