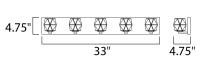

## MEASUREMENTS

DIMENSION

BACK PLATE : 33 HANGING WEIGHT : 11

# LAMPING

LUMENS BULB BULB INCLUDED DIMMABLE CRI COLOR\_TEMP : 33" W x 4.75" H x 4.75" Ext : 33" W x 4.75" H x 2.25" HCO : 11.88 lb

: 1,400 Rated : 5 x 4W LED G9 , 20W Total : (Integrated) : Yes : 80+ CRI : 3000K