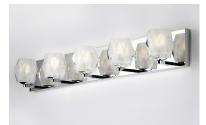

### **PRODUCT DESCRIPTION**

Faceted heavy glass of Clear Ice has a 3 dimensional illusion as well as a shimmering appearance when illuminated by high powered LED lamps included. Polished Chrome frames complete this sharp contemporary look in bath vanity lighting.

#### **FINISHES OPTION**

Polished Chrome

**GLASS** Clear Ice Cl

MATERIAL Steel

RATINGS CETLus Damp Location