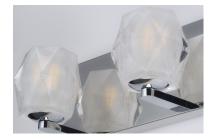

### **PRODUCT DESCRIPTION**

Faceted heavy glass of Clear Ice has a 3 dimensional illusion as well as a shimmering appearance when illuminated by high powered LED lamps included. Polished Chrome frames complete this sharp contemporary look in bath vanity lighting.

#### **FINISHES OPTION**

Polished Chrome

**GLASS** Clear Ice Cl

MATERIAL Steel

RATINGS CETLus Damp Location