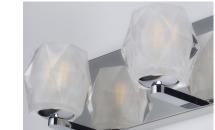

**PRODUCT DESCRIPTION** 

Faceted heavy glass of Clear Ice has a 3 dimensional illusion as well as a shimmering appearance when illuminated by high powered LED lamps included. Polished Chrome frames complete this sharp contemporary look in bath vanity lighting.

## FINISHES OPTION

Polished Chrome

GLASS Clear Ice CI

MATERIAL Steel

RATINGS cETLus Damp Location