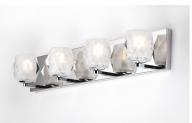

**PRODUCT DESCRIPTION** 

Faceted heavy glass of Clear Ice has a 3 dimensional illusion as well as a shimmering appearance when illuminated by high powered LED lamps included. Polished Chrome frames complete this sharp contemporary look in bath vanity lighting.

## FINISHES OPTION

Polished Chrome

GLASS Clear Ice CI

MATERIAL Steel

RATINGS cETLus Damp Location