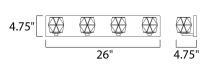

## MEASUREMENTS

DIMENSION

## BACK PLATE HANGING WEIGHT

LAMPING LUMENS BULB **BULB INCLUDED** DIMMABLE CRI

: 26" W x 4.75" H x 4.75" Ext : 26" W x 4.75" H x 2.25" HCO : 8.82 lb

:80+ CRI COLOR\_TEMP : 3000K

: 1,120 Rated : 4 x 4W LED G9 , 16W Total : (Integrated) :Yes