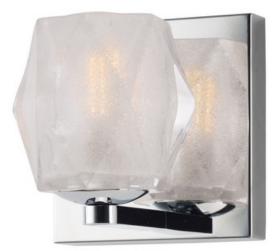

## **PRODUCT DESCRIPTION**

Faceted heavy glass of Clear Ice has a 3 dimensional illusion as well as a shimmering appearance when illuminated by high powered LED lamps included. Polished Chrome frames complete this sharp contemporary look in bath vanity lighting.