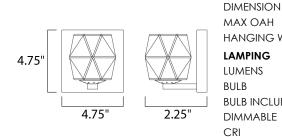

## MEASUREMENTS

COLOR\_TEMP

MAX OAH HANGING WEIGHT LAMPING LUMENS BULB **BULB INCLUDED** DIMMABLE

: 4.75" W x 4.75" H x 4.75" Ext : 4.75" W x 4.75" H

: 280 Rated : 1 x 4W LED G9 , 4W Total : (Included) : Yes : 80+ CRI : 3000K

: 2.2 lb