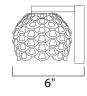

# **MEASUREMENTS**

**DIMENSION** : 4.75" W x 4.75" H x 6" Ext MAX OAH : 4.75" W x 4.75" H

HANGING WEIGHT : 2.46 lb

LAMPING

**LUMENS** : 350 Rated

**BULB** : 1 x 5W LED AC Integrated , 5W Total

BULB INCLUDED : (Integrated)