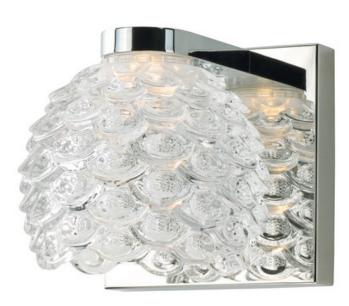

# PRODUCT DESCRIPTION

Classically designed Clear Wave glass adorn contemporary frames of Polished Chrome providing a transitional look for any style of decor. Powered by integrated high power LED, these vanity fixtures are as functional as they are beautiful.

### **GLASS**

Clear Wave CW

# **FINISHES OPTION**

Polished Chrome