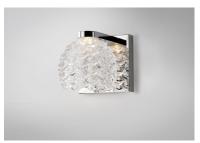

# PRODUCT DESCRIPTION

Classically designed Clear Wave glass adorn contemporary frames of Polished Chrome providing a transitional look for any style of decor. Powered by integrated high power LED, these vanity fixtures are as functional as they are beautiful.

### **GLASS**

Clear Wave CW

# **FINISHES OPTION**

Polished Chrome