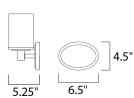

## **MEASUREMENTS**

DIMENSION : 20.5" W x 9.5" H x 5.25" Ext

HANGING WEIGHT : 2.24 lb

LAMPING

INPUT VOLTAGE : 120V

LUMENS : 3,450 Rated

BULB : 3 x 100W Incandescent E26 Medium , 300W Total

BULB INCLUDED : (Not Included)