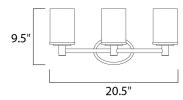

## **MEASUREMENTS**

DIMENSION : 20.5" W x 9.5" H x 5.25" Ext

HANGING WEIGHT : 2.24 lb

LAMPING

INPUT VOLTAGE : 120V

LUMENS : 3,450 Rated

BULB : 3 x 100W Incandescent E26 Medium , 300W Total

BULB INCLUDED : (Not Included)