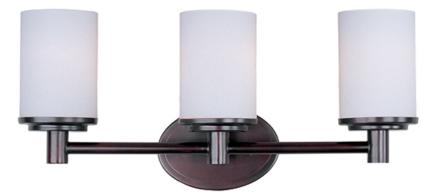

### PRODUCT DESCRIPTION

Cylinder, a classic bath collection, features cylindrical Satin White glass shades supported on stepped round cups mounted to an oval shaped frame finished in your choice of Satin Nickel or Oil Rubbed Bronze.