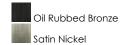

### PRODUCT DESCRIPTION

Cylinder, a classic bath collection, features cylindrical Satin White glass shades supported on stepped round cups mounted to an oval shaped frame finished in your choice of Satin Nickel or Oil Rubbed Bronze.

### **FINISHES OPTION**