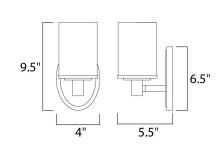

#### **MEASUREMENTS**

**DIMENSION** : 4" W x 9.5" H x 5.5" Ext

: 4.5" W x 6.5" H **BACK PLATE** 

HANGING WEIGHT : 2.16 lb