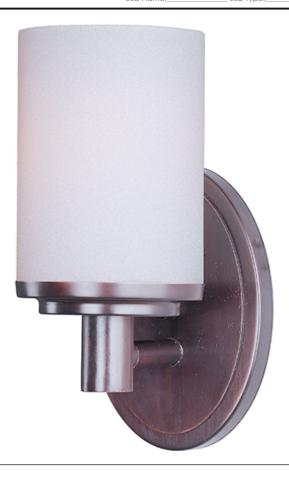

### PRODUCT DESCRIPTION

Cylinder, a classic bath collection, features cylindrical Satin White glass shades supported on stepped round cups mounted to an oval shaped frame finished in your choice of Satin Nickel or Oil Rubbed Bronze.