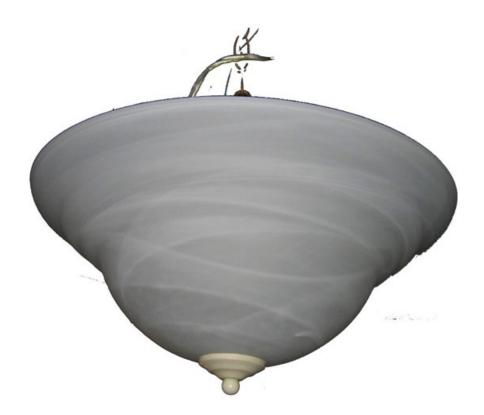

## PRODUCT DESCRIPTION

Foothills Forge is a contemporary style collection from Maxim Lighting International, available in multiple finishes.