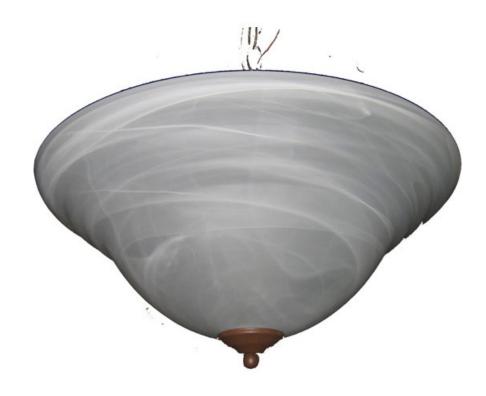

## **PRODUCT DESCRIPTION**

Foothills Forge is a contemporary style collection from Maxim Lighting International, available in multiple finishes.

## **MEASUREMENTS**

| HANGING WEIGHT | ( : 6.39 lb                                  |
|----------------|----------------------------------------------|
| LAMPING        |                                              |
| LUMENS         | : 1,344 Rated                                |
| BULB           | : 2 x 60W Incandescent E26 Medium , 0W Total |
| BULB INCLUDED  | : (Not Included)                             |
| DIMMABLE       | :                                            |
| COLOR_TEMP     | : 2700K                                      |