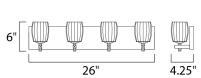

## **MEASUREMENTS**

DIMENSION BACK PLATE

# HANGING WEIGHT

LAMPING LUMENS BULB **BULB INCLUDED** DIMMABLE CRI COLOR\_TEMP

: 26" W x 6" H x 4.25" Ext : 26" W x 4.75" H x 3.25" HCO : 9.24 lb

: 1,120 Rated : 4 x 4W LED G9 , 16W Total : (Included) : Yes : 80+ CRI