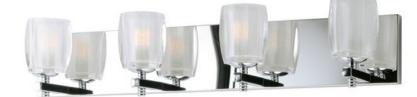

### **PRODUCT DESCRIPTION**

Heavy pressed glass Clear Ice shades sparkle when illuminated by the long life LED lamps included with every fixture. The metal frames are available in your choice of Polished Chrome or Golden Bronze to enhance virtually any vanity any bathroom decor.