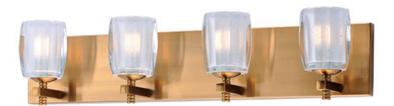

## PRODUCT DESCRIPTION

Heavy pressed glass Clear Ice shades sparkle when illuminated by the long life LED lamps included with every fixture. The metal frames are available in your choice of Polished Chrome or Golden Bronze to enhance virtually any vanity any bathroom decor.