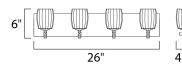

# **MEASUREMENTS**

**DIMENSION** : 26" W x 6" H x 4.25" Ext **BACK PLATE** : 26" W x 4.75" H x 3.25" HCO

HANGING WEIGHT : 9.24 lb

LAMPING

**LUMENS** : 1,120 Rated

BULB : 4 x 4W LED G9 , 16W Total

**BULB INCLUDED** : (Included) DIMMABLE : Yes CRI : 80+ CRI COLOR\_TEMP : 3000K