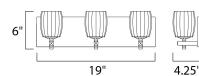

# **MEASUREMENTS**

**DIMENSION** : 19" W x 6" H x 4.25" Ext **BACK PLATE** : 19" W x 4.75" H x 3.25" HCO

HANGING WEIGHT : 6.82 lb

LAMPING

**LUMENS** : 840 Rated

BULB : 3 x 4W LED G9 , 12W Total

**BULB INCLUDED** : (Included) DIMMABLE : Yes CRI : 80+ CRI COLOR\_TEMP : 3000K