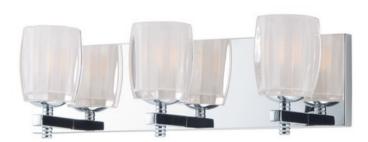

### PRODUCT DESCRIPTION

Heavy pressed glass Clear Ice shades sparkle when illuminated by the long life LED lamps included with every fixture. The metal frames are available in your choice of Polished Chrome or Golden Bronze to enhance virtually any vanity any bathroom decor.

# **GLASS**

Clear Ice Cl

# MATERIAL

Steel + Glass