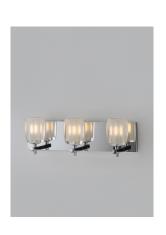

### PRODUCT DESCRIPTION

Heavy pressed glass Clear Ice shades sparkle when illuminated by the long life LED lamps included with every fixture. The metal frames are available in your choice of Polished Chrome or Golden Bronze to enhance virtually any vanity any bathroom decor.

# **GLASS**

Clear Ice Cl

# MATERIAL

Steel + Glass