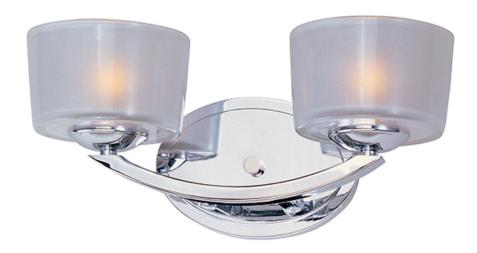

## PRODUCT DESCRIPTION

Symmetry in design captures the essence of the Elle collection. Â Graceful sweeping arms finished in either Polished Chrome or Oil-Rubbed Bronze support a bold Frosted glass. Â Xenon lamps supply a bright, natural light.

## LAMPING

LUMENS : 1,600 Rated

BULB : 2 x 60W Xenon G9 Frost , 120W Total

BULB INCLUDED : (Included)
DIMMABLE : Standard
COLOR\_TEMP : 2900K

## GLASS

Frosted FT