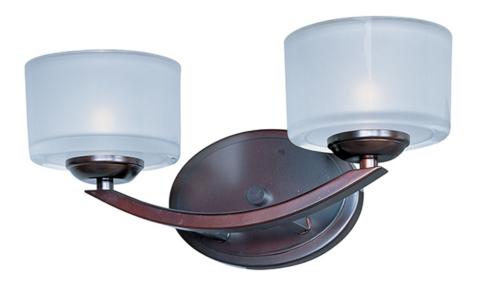

## PRODUCT DESCRIPTION

Symmetry in design captures the essence of the Elle collection. Graceful sweeping arms finished in either Polished Chrome or Oil-Rubbed Bronze support a bold Frosted glass. Xenon lamps supply a bright, natural light.

# **GLASS**

Frosted FT