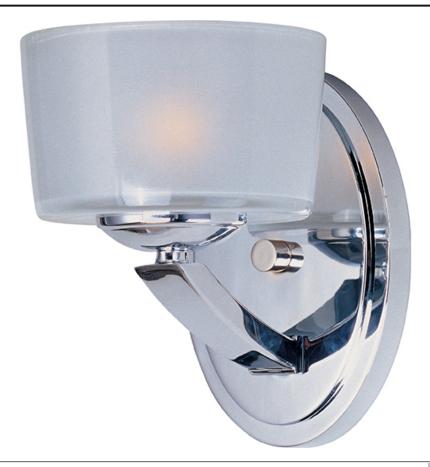

## **PRODUCT DESCRIPTION**

Symmetry in design captures the essence of the Elle collection. Graceful sweeping arms finished in either Polished Chrome or Oil-Rubbed Bronze support a bold Frosted glass. Â Xenon lamps supply a bright, natural light.

MEASUREMENTS

DIMENSION HANGING WEIGHT LAMPING LUMENS BULB BULB INCLUDED DIMMABLE

: 5" W x 6.5" H x 6.25" Ext : 3.09 lb

: 800 Rated : 1 x 60W Xenon G9 Frost , 60W Total : (Included) : Yes COLOR\_TEMP : 2900K

## **FINISHES OPTION**

Oil Rubbed Bronze Polished Chrome

GLASS Frosted FT

MATERIAL Steel + Glass

RATINGS cETLus Damp Location

ADDITIONAL RATED LIFE 2000 Hours OPERATING TEMPERATURE: -20°C (-4°F), 40°C (104°F)