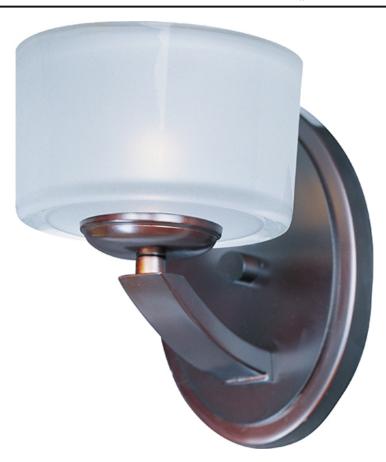

#### PRODUCT DESCRIPTION

Symmetry in design captures the essence of the Elle collection. Graceful sweeping arms finished in either Polished Chrome or Oil-Rubbed Bronze support a bold Frosted glass. Xenon lamps supply a bright, natural light.