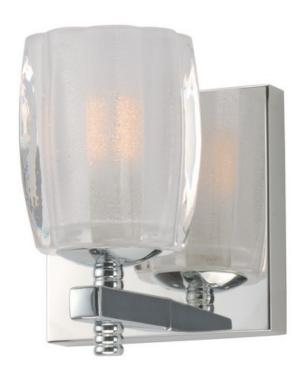

## PRODUCT DESCRIPTION

Heavy pressed glass Clear Ice shades sparkle when illuminated by the long life LED lamps included with every fixture. The metal frames are available in your choice of Polished Chrome or Golden Bronze to enhance virtually any vanity any bathroom decor.

# **GLASS**

Clear Ice CI

#### MATERIAL

Steel + Glass