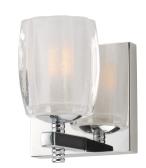

## PRODUCT DESCRIPTION

Heavy pressed glass Clear Ice shades sparkle when illuminated by the long life LED lamps included with every fixture. The metal frames are available in your choice of Polished Chrome or Golden Bronze to enhance virtually any vanity any bathroom decor.

# **GLASS**

Clear Ice CI

#### MATERIAL

Steel + Glass