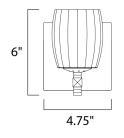

# **MEASUREMENTS**

**DIMENSION** : 4.75" W x 6" H x 4.25" Ext MAX OAH : 4.75" W x 4.75" H

HANGING WEIGHT : 2.33 lb

LAMPING

COLOR\_TEMP

**LUMENS** : 280 Rated

: 1 x 4W LED G9 , 4W Total **BULB** 

: 3000K