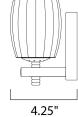

# **MEASUREMENTS**

**DIMENSION** : 4.75" W x 6" H x 4.25" Ext MAX OAH : 4.75" W x 4.75" H

HANGING WEIGHT : 2.33 lb

LAMPING

COLOR\_TEMP

**LUMENS** : 280 Rated

: 1 x 4W LED G9 , 4W Total **BULB** 

: 3000K