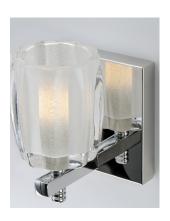

## PRODUCT DESCRIPTION

Heavy pressed glass Clear Ice shades sparkle when illuminated by the long life LED lamps included with every fixture. The metal frames are available in your choice of Polished Chrome or Golden Bronze to enhance virtually any vanity any bathroom decor.

# **GLASS**

Clear Ice CI

#### MATERIAL

Steel + Glass