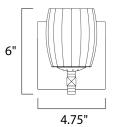

## **MEASUREMENTS**

**DIMENSION** : 4.75" W x 6" H x 4.25" Ext MAX OAH : 4.75" W x 4.75" H

HANGING WEIGHT : 2.33 lb

LAMPING

**LUMENS** : 280 Rated

: 1 x 4W LED G9 , 4W Total **BULB** 

**BULB INCLUDED** : (Included) DIMMABLE : Yes