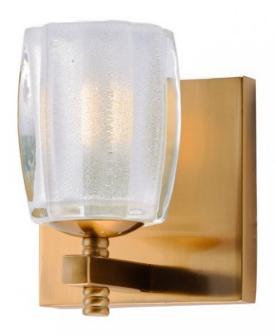

#### PRODUCT DESCRIPTION

Heavy pressed glass Clear Ice shades sparkle when illuminated by the long life LED lamps included with every fixture. The metal frames are available in your choice of Polished Chrome or Golden Bronze to enhance virtually any vanity any bathroom decor.

#### MATERIAL

Steel + Glass