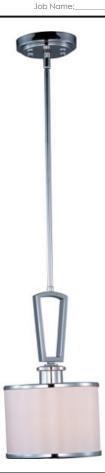

#### PRODUCT DESCRIPTION

The Salon collection's sweeping rectangular arms finished in highly Polished Chrome take a dramatic turn upward to a choice of White or Black fabric shades trimmed with Polished Chrome metal rings.Â

## **MEASUREMENTS**

**DIMENSION** : 8" W x 14.5" H MAX OAH : 60" OAH HANGING WEIGHT : 3.3 lb

## **FINISHES OPTION**

Polished Chrome

## **GLASS**

White WT