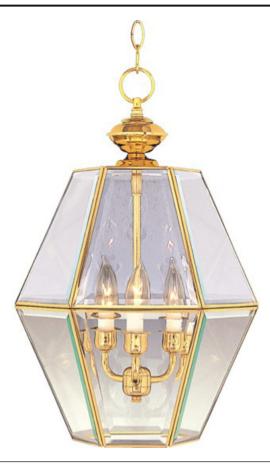

## **PRODUCT DESCRIPTION**

Bound Glass collection's selection of traditional and transitional lighting focuses on simple design to brighten up any room.

# LAMPING

LUMENS BULB BULB INCLUDED DIMMABLE COLOR\_TEMP

: 13" W x 20.5" H : 10.12 lb

: 1,152 Rated : 3 x 40W Incandescent E12 Candelabra , 120W Total : (Not Included) : Yes :2700K

# Country Stone Oil Rubbed Bronze Polished Brass Satin Nickel

White

GLASS

Clear CL

MATERIAL Copper

RATINGS Dry Location